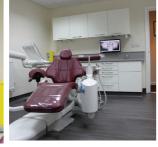

## Beeston Dental Practice

Colour Polette

"This project was a nice challenge, Chris [Navarro] wanted to convert the existing staff room into a further surgery and the existing toilet into a private waiting room. The surgery was refurbished to a high spec and the colour scheme worked really well. The overall look of the surgery and waiting room was excellent. I would like to thank Chris for recommending DB Dental following the design and installation."