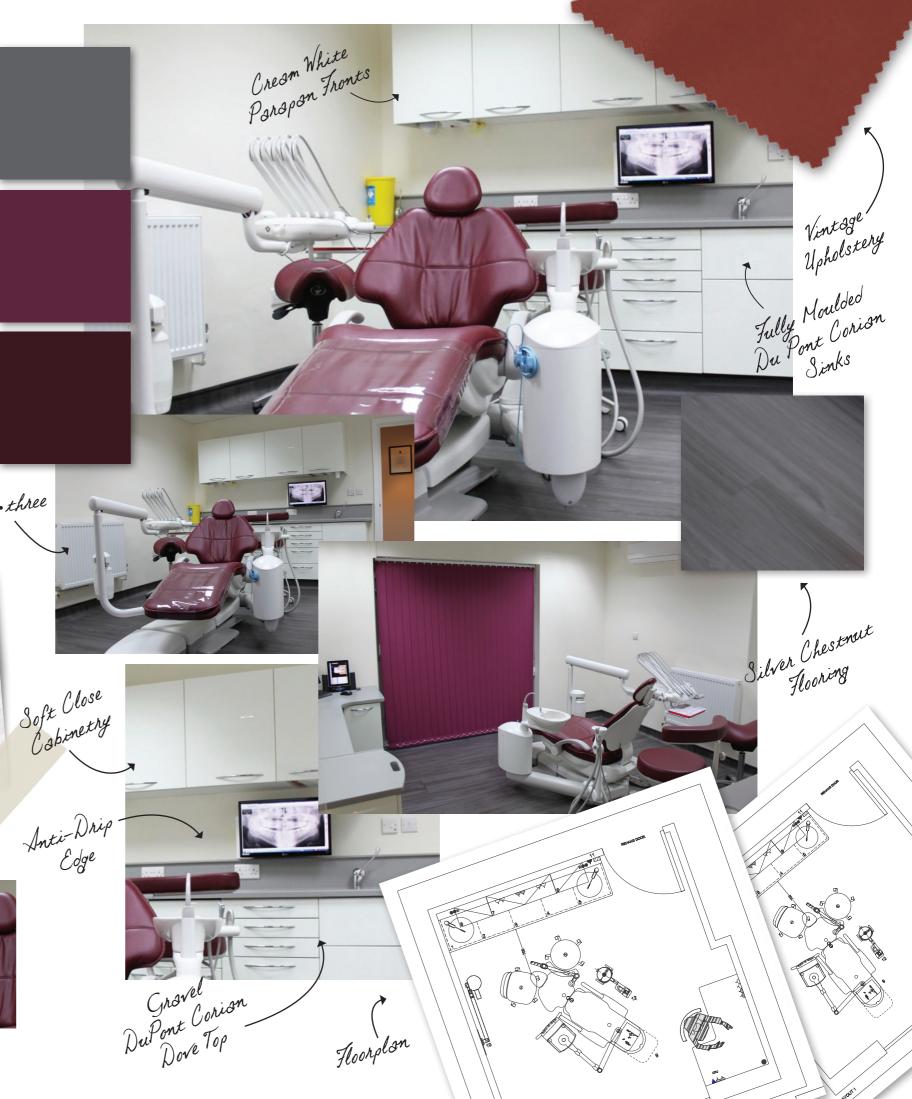

## Beeston Dental Practice

Colour Polette

"This project was a nice challenge, Chris [Navarro] wanted to convert the existing staff room into a further surgery and the existing toilet into a private waiting room. The surgery was refurbished to a high spec and the colour scheme worked really well. The overall look of the surgery and waiting room was excellent. I would like to thank Chris for recommending DB Dental following the design and installation."

Anti-Drip Edge

L-dec 500 three