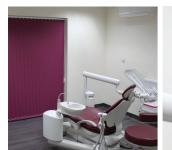

## Beeston Dental Practice

Colour Polette

"This project was a nice challenge, Chris [Navarro] wanted to convert the existing staff room into a further surgery and the existing toilet into a private waiting room. The surgery was refurbished to a high spec and the colour scheme worked really well. The overall look of the surgery and waiting room was excellent. I would like to thank Chris for recommending DB Dental following the design and installation."