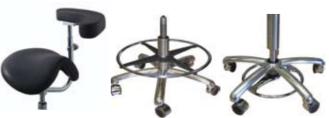

cally developed to support the male anatomy.

### Perfect Lite

Developed from our Perfect Classic, the Perfect Lite features a smaller seat pan allowing a seating position with a more narrow leg stance. This model is particularly well suited for users of smaller stature and women.

## Information:

| Seat dimensions | 36x45 cm                |  |
|-----------------|-------------------------|--|
| Base diameter   | 50 cm                   |  |
| Upholstery      | leather, vinyl, textile |  |
| Warranty        | 5 year                  |  |

# Dealer:

## Selection Guide:

| User height  | Gas spring | Seat height |
|--------------|------------|-------------|
| Under 160 cm | Low        | 54-65 cm    |
| 160-175 cm   | Standard   | 58-77 cm    |
| Over 175 cm  | High       | 65-91 cm    |



Perfect with Swing armrest

Foot ring

Foot activator