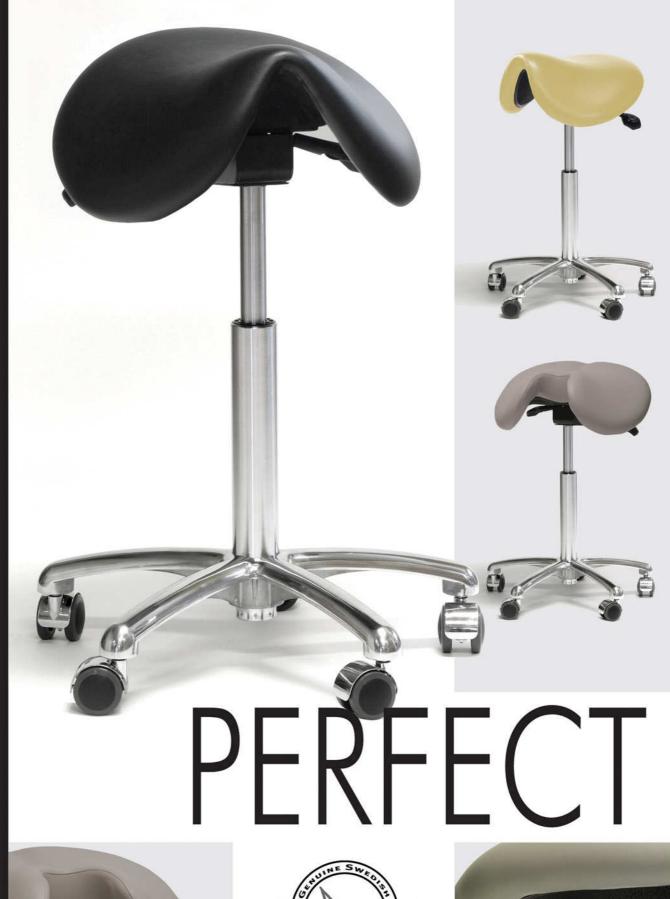

## Perfect Saddle Stool

For years, users all over the world have enjoyed the many ergonomic benefits of sitting 'Equestrian-Style' on saddle stools. The Perfect Saddle Stool facilitates proper posture and is suited for professionals wishing to alleviate fatigue and potential injury accompanying long procedures.

A common challenge with sitting in a conventional work-chair is that the lumbar discs are being stressed and over time damaged, because the shape of the spine is not maintained. Sitting equestrian-style with legs apart, leaning at approximately a 130 degree angle, recreates the S-shape alignment of the spine, minimizes risk of muscular skeletal disorders and improves circulation to the lower extremities.

# Perfect Saddle Stool product line