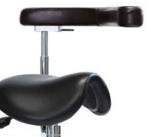

## Perfect Saddle Stool

For years, users all over the world have enjoyed the many ergonomic benefits of sitting 'Equestrian-Style' on saddle stools. The Perfect Saddle Stool facilitates proper posture and is suited for professionals wishing to alleviate fatigue and potential injury accompanying long procedures.

A common challenge with sitting in a conventional work-chair is that the lumbar discs are being stressed and over time damaged, because the shape of the spine is not maintained. Sitting equestrian-style with legs apart, leaning at approximately a 130 degree angle, recreates the S-shape alignment of the spine, minimizes risk of muscular skeletal disorders and improves circulation to the lower extremities.

# ...the Art of Sitting

All our products are equipped with a tilting mech