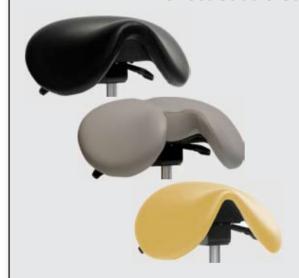

# Perfect Saddle Stool product line

#### Perfect Classic

Our original model encourages a healthy posture by creating an open angle between the spine and thighs thus helping maintaining natural spinal curves.

#### Perfect Advanced

As Perfect Saddle Classic but featuring a V-shaped cutout at the front end of the saddle seat, and grooved center, minimizing uncomfortable pressure. The Perfect Advanced has been specifically developed to support the male anatomy.

### Perfect Lite

Developed from our Perfect Classic, the Perfect Lite features a smaller seat pan allowing a seating position with a more narrow leg stance. This model is particularly well suited for users of smaller stature and women.