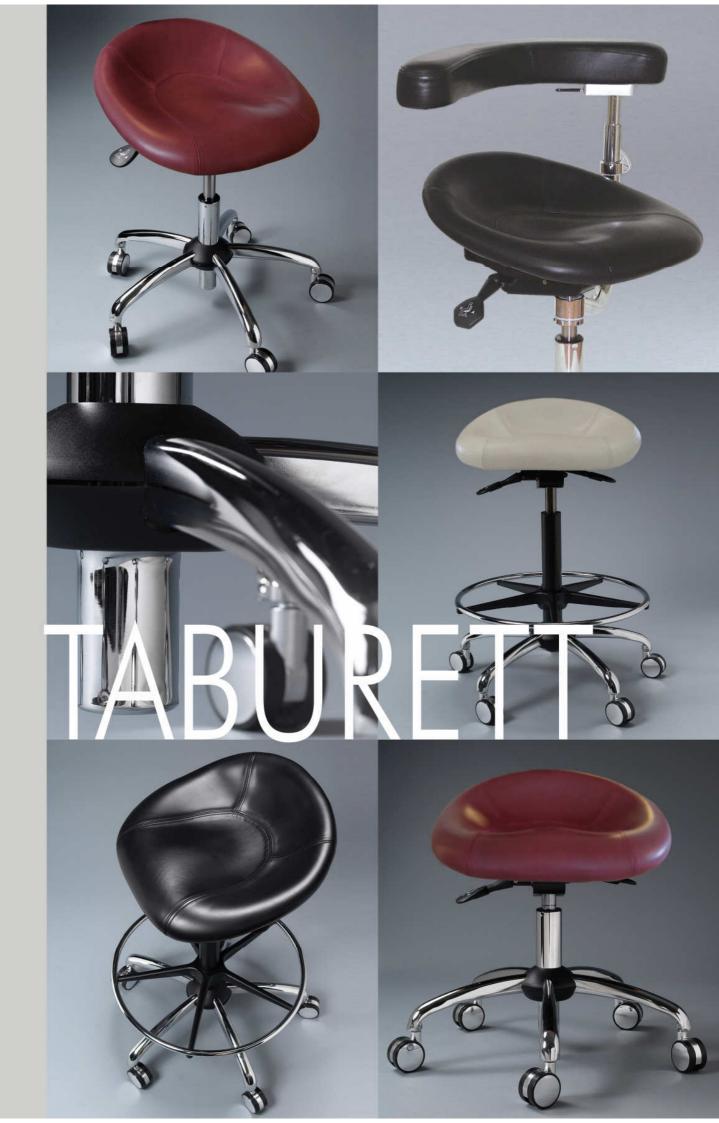

## **Customization options**

**Footring:** Adjustable in height, providing relief for those requiring higher working positions.

**Foot activator:** For those requiring height adjustment without the use of hands.

## **ACCESSORIES**

Foot ring

Foot activator