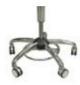

Armrest: Equip your chair with our arm rest SWING. Its unique C-shape enables it to be used both as an arm

rest as well as chest support when in a forward leaning working position. Its thick padding provides the highest working comfort. Arm rests are offered in two sizes and delivered in colours matching the chair.

| • |   |   |   |   |
|---|---|---|---|---|
|   | 4 |   |   | ) |
|   |   | I | _ |   |
|   |   | T | 1 | ) |

Taburett with Swing armrest

| Dealer: |  |  |
|---------|--|--|
|         |  |  |
|         |  |  |
|         |  |  |
|         |  |  |
|         |  |  |
|         |  |  |
|         |  |  |
|         |  |  |
|         |  |  |
|         |  |  |